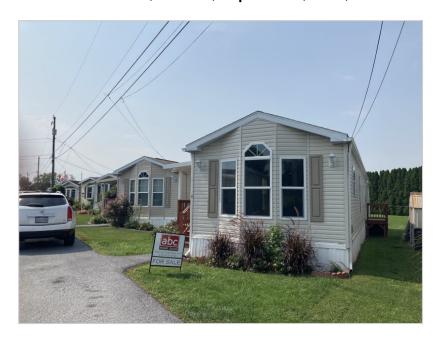

**FOR SALE** \$ 49,900

## 2002 W. Main St., Lot 8, Ephrata, PA, 17522

## Featured Benefits:

Ranch home
Shutters
Shingle roof
Vinyl siding
Block foundation
Vinyl foundation enclosure
Full covered porch

## Overview:

This 2 bed, 2 bath home is like new with a spacious eat-in kitchen open to the living room and cathedral ceilings throughout. The kitchen has lots of light with large floor to ceiling windows and recessed lighting above. The large master suite has 2 closets and a double shower in the bath. There is a separate laundry area with cabinets for additional storage. This home has a beautiful covered deck and a storage shed to match. The home backs up to an open space for additional privacy in this 55+ community. You will fall in love once you step into this home!